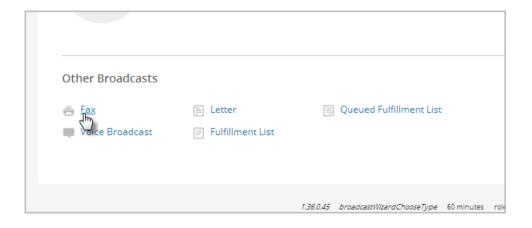

## Send a Batch Fax to a Group of Contacts.

- 1. Go to Marketing > Email & Broadcasts in the main navigation menu
- 2. Click on the Fax option