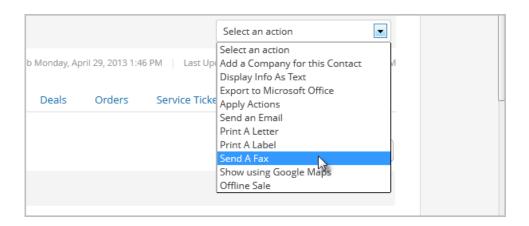

### Send a Fax to a Single Contact

1. Send a fax to a single Contact. While viewing a contact record, click the **Select an action** drop-down and click **Send a Fax**.

- 2. Choose from the following options:
  - 1. Select a system template from the drop-down to use a fax from your template library.
  - 2. Select a document from the uploaded document drop-down.
- 3. Click on the **Process** button to send the fax immediately.