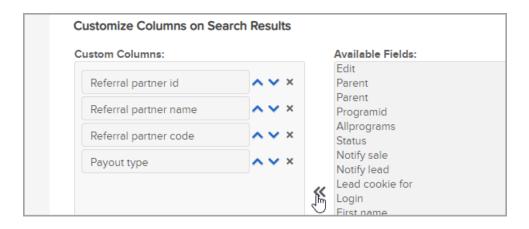

- 4. Click the Columns tab.
- 5. You can add or remove columns to customize the search results. In the example below, the column **Payout** type has been added.

6. Click Search and view the results.