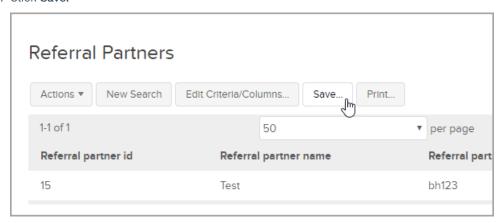

## Save a search

1. Click Save.

- 2. Enter a name to save this dynamic search for quick access in the future.
- 3. Click on the name(s) of the users to share this search with.

4. Check the box next to Add this search to the User Home to add a saved search widget to your dashboard.

For more information regarding the saved search widget, click here.

5. Click Save. This saved search is now a drop-down option at CRM > Referral Partners.