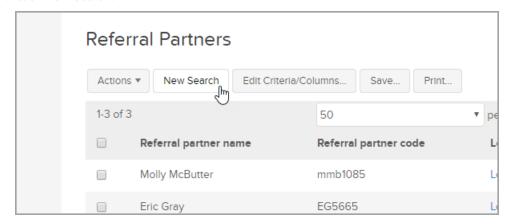

## Search for RPs under a specific commission program

- 1. Navigate to CRM > Referral Partners.
- 2. Click New Search.

3. Click the Referral Partner Info tab and enter select or enter search criteria to create a custom referral partner list; e.g., referral partners that are in the Cub and Tiger commission programs.