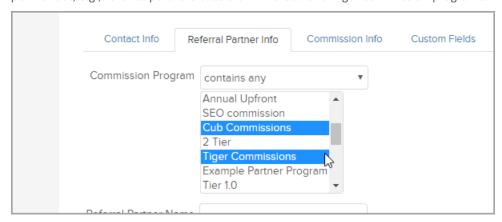

## Search for RPs under a specific commission program

- 1. Navigate to CRM > Referral Partners.
- 2. Click New Search.

3. Click the Referral Partner Info tab and enter select or enter search criteria to create a custom referral partner list; e.g., referral partners that are in the Cub and Tiger commission programs.