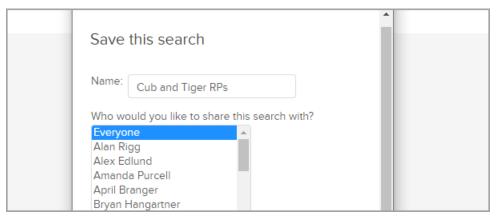

## Save a search

1. Click Save.

- 2. Enter a name to save this dynamic search for quick access in the future.
- 3. Click on the name(s) of the users to share this search with.

4. Check the box next to Add this search to the User Home to add a saved search widget to your dashboard.