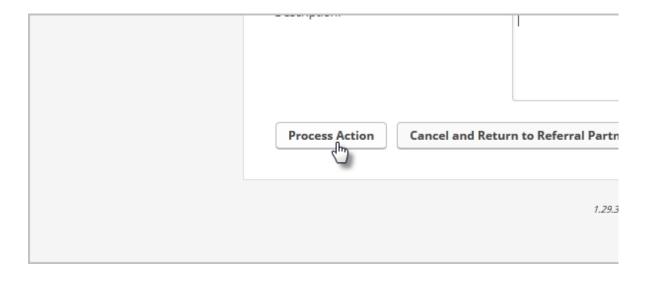

4. Select a Referral Partner from the drop-down.

5. Enter a Date and Description.

6. Click on the **Process Action** button to create the referrals.