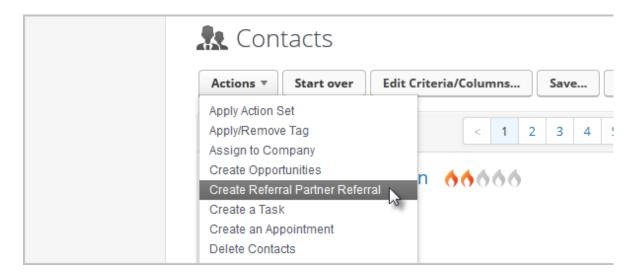

- 1. Go to **CRM** > **Contacts** in the main navigation menu.
- 2. Search for the contacts that you want to assign the referral partner to.
- 3. Click on the **Actions** drop-down and select the **Create Referral Partner Referral** option from the drop-down.