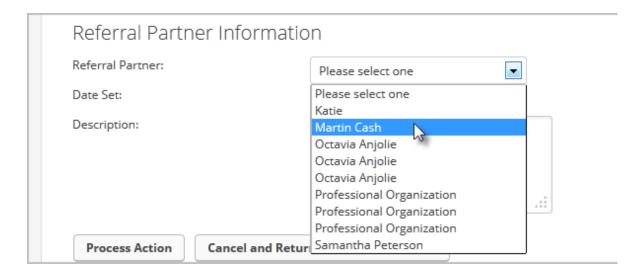

4. Select a Referral Partner from the drop-down.

5. Enter a Date and Description.

6. Click on the **Process Action** button to create the referrals.