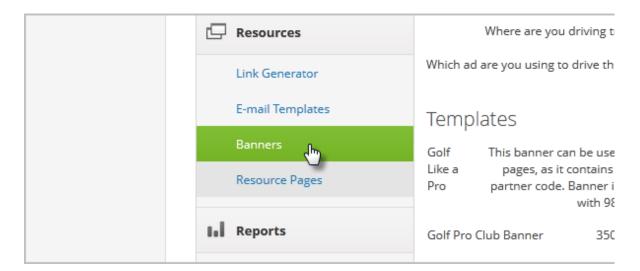

1. The partner will click on the Banners link in the Resources menu

- Who is driving the traffic: The referral partner's name is selected by default. A parent partner can choose a child partner from the drop-down list to create a link for them instead so that the child partner will get credit for the leads and/or sales.
- Where are you driving traffic to: The referral partner will select one of the sales websites from the drop-down list.
- (Optional) Which ad are you using to drive the traffic: If the referral partner is using ad tracking, they can choose an ad from the drop-down list to include an ad code in the link.
- 2. The partner will click on the **Generate Banner** button to view the banner and copy the embed code.