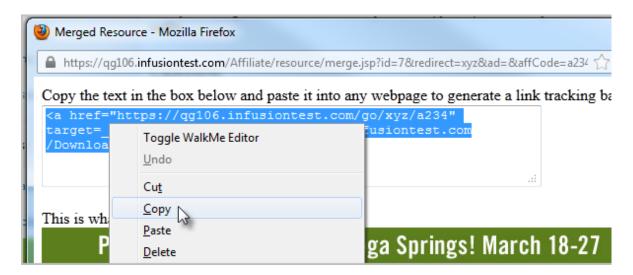

3. The partner will highlight the embed code to copy it and will then paste it into a website or HTML email (e.g. a newsletter broadcast.)