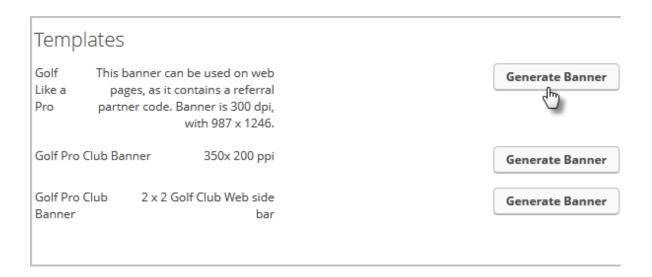

1. The partner will click on the Banners link in the Resources menu

- Who is driving the traffic: The referral partner's name is selected by default. A parent partner can choose a child partner from the drop-down list to create a link for them instead so that the child partner will get credit for the leads and/or sales.
- Where are you driving traffic to: The referral partner will select one of the sales websites from the drop-down list.
- (Optional) Which ad are you using to drive the traffic: If the referral partner is using ad tracking, they can choose an ad from the drop-down list to include an ad code in the link.
- 2. The partner will click on the **Generate Banner** button to view the banner and copy the embed code.