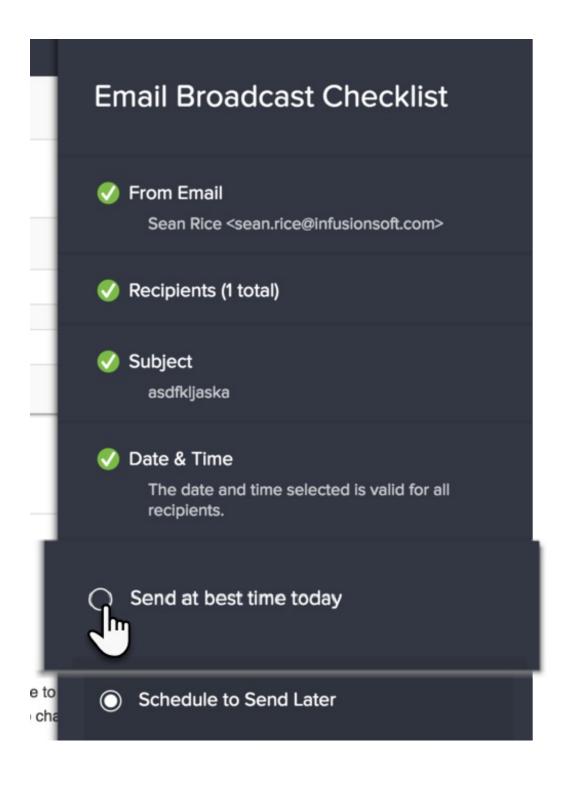

## Fmail Broadcast - Best Send Time

Infusionsoft can now calculate the best time to send an email to a given group of recipients. Infusionsoft will attempt to calculate the ideal send time for your selected audience when a confidence of at least 75% is met. If the confidence level is lower that 75%, we will send the broadcast based on the best send time for the average customer. Click here to watch the video and read the step-by-step article.