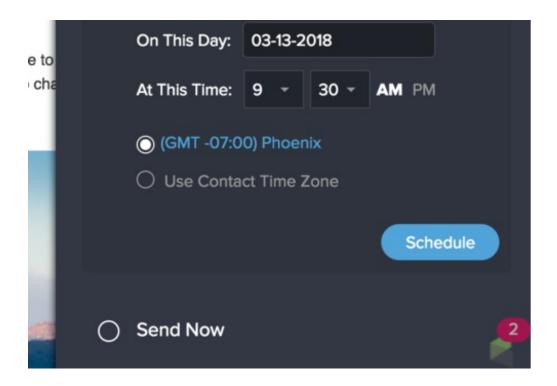

## Fmail Broadcast - Best Send Time

Infusionsoft can now calculate the best time to send an email to a given group of recipients. Infusionsoft will attempt to calculate the ideal send time for your selected audience when a confidence of at least 75% is met. If the confidence level is lower that 75%, we will send the broadcast based on the best send time for the average customer. Click here to watch the video and read the step-by-step article.