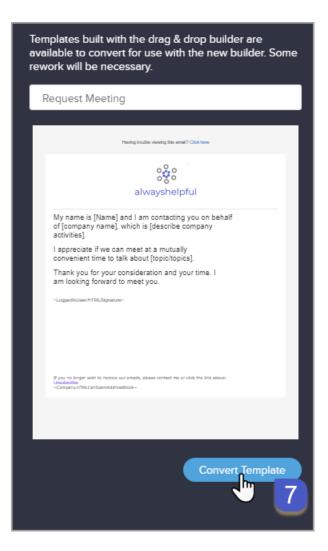

3. From the top right click Actions drop down and select Import Legacy Template

4. You can either scroll through the available templates or simply type the name of the template.

5. Click Convert template