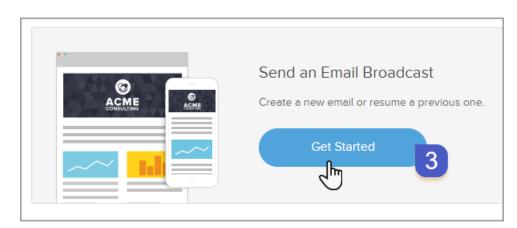

## Import Legacy Template %

This article applies to:

Here are the steps to Import a Legacy Email Template into the current Email Builder.

- 1. Go to Nav > Marketing > Email & Broadcasts
- 2. Click Get Started