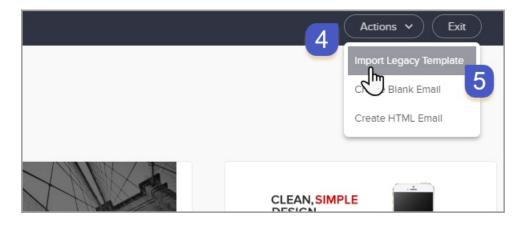

3. From the top right click Actions drop down and select Import Legacy Template

4. You can either scroll through the available templates or simply type the name of the template.

5. Click Convert template