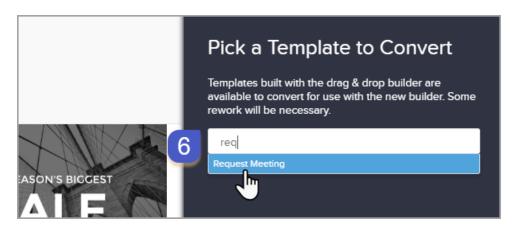

3. From the top right click Actions drop down and select Import Legacy Template

4. You can either scroll through the available templates or simply type the name of the template.

5. Click Convert template